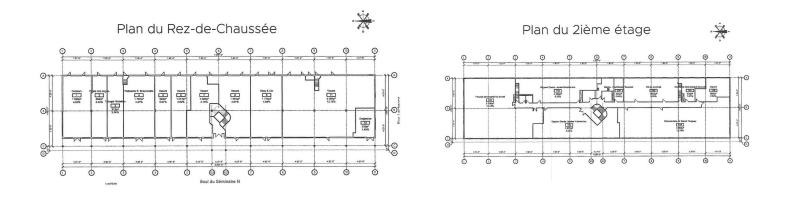

ss Revenue: | \$442,715.52   |
| - Operating expense:       | \$192,000.00   |
| - NOI:                     | \$250,715.52   |
| Asking sale price          | \$6,000,000.00 |
|                            |                |

#### Minh-Nhut (Michael) Nguyen

Courtier immobilier-commercial / Real Estate Broker-commercial 5415 Pare, suite 109, Mont-Royal, Qc, H4P 1P7 Tél: **514.969.5828** | mnguyen@reconrealties.com | www.reconrealties.com







#### Investment Opportunity

- Strong, diversified national and regional tenantmix
- Well positioned within Saint-Jean-sur-Richelieu main retail hub
- Professionally owned and managed
- Benefits from both local population and seasonal tourist draw
- Qualify buyers must sign CA to obtained detail financial information.



# FOR SALE

### Floor Plan





### 1005 Boulevard du Seminaire Nord, Saint-Jean-sur-Richelieu





Minh-Nhut (Michael) Nguyen Courtier immobilier-commercial / Real Estate Broker-commercial 5415 Pare, suite 109, Mont-Royal, Qc, H4P 1P7 Tél: 514.969.5828 | mnguyen@reconrealties.com | www.reconrealties.com