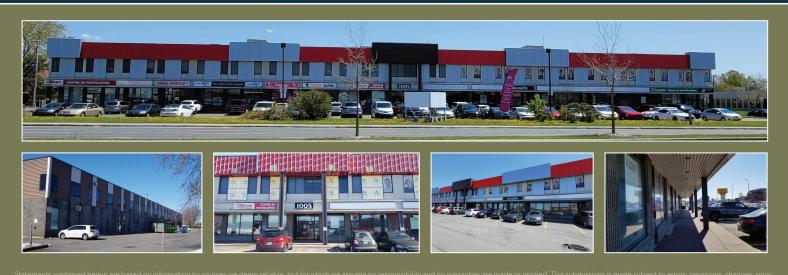

#### Investment Highlights

- Attractive 37,000 SF retail and office plaza center
- New long term tenants: Ubreak, Sushi Shama, Domino Pizza, Tassot Creole, Vap Shop, Boustan and more
- Recent renovations: new facades, elevator, refresh common and lobby area
- Excellent on-site parking 145 parking space
- Superb location with high traffic boulevard
- With 42% vacancy there is tremendous upside.

#### Investment Opportunity

- Strong, diversified national and regional tenantmix
- Well positioned within Saint-Jean-sur-Richelieu main retail hub
- Professionally owned and managed
- Benefits from both local population and seasonal tourist draw
- Qualify buyers must sign CA to obtained detail financial information.