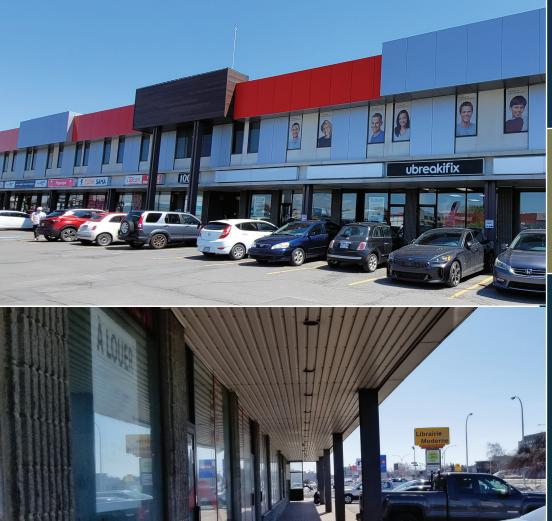

## FOR SALE

1005 Boulevard du Seminaire Nord, Saint-Jean-sur-Richelieu

Total area (ft²) Building area: 37,000 S.F. Land area: 76,154 S.F.

#### Investment Highlights

- Attractive 37,000 SF retail and office plaza center
- New long term tenants: Ubreak, Sushi Shama, Domino Pizza, Tassot Creole, Vap Shop, Boustan and more
- Recent renovations: new facades, elevator, refresh common and lobby area
- Excellent on-site parking 145 parking space
- Superb location with high traffic boulevard
- With 42% vacancy there is tremendous upside.