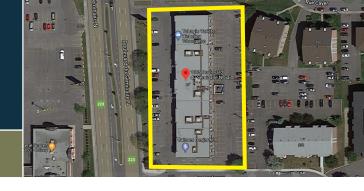

## FOR SALE

1005 Boulevard du Seminaire Nord, Saint-Jean-sur-Richelieu

Total area (ft²) Building area: 37,000 S.F. Land area: 76,154 S.F.

#### Investment Highlights

- Attractive 37,000 SF retail and office plaza center
- New long term tenants: Ubreak, Sushi Shama, Domino Pizza, Tassot Creole, Vap Shop, Boustan and more
- Recent renovations: new facades, elevator, refresh common and lobby area
- Excellent on-site parking 145 parking space
- Superb location with high traffic boulevard
- With 42% vacancy there is tremendous upside.